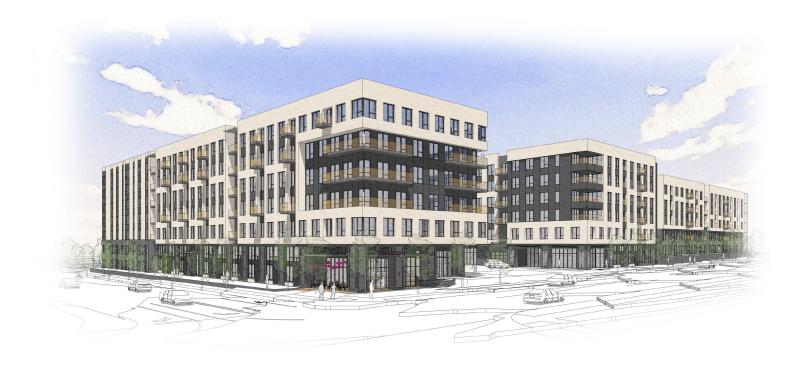

## PENA Station: 61<sup>st</sup> & Tower Rd.

The six-story apartment building located on a 4.7-acre parcel consists of 353 apartments, parking garage with 353 spaces, ground floor retail and various amenities. The project is similar to a Texas wrap and was intentionally designed to deliver a distinct product both programmatically and experientially from Aviation Place.

The building is programmed to be hospitality forward with entry courtyard, bar and lounge areas, comfortable work from home spaces and a variety of unique amenities. The main entry plaza will be an attractive and functional entrance for residents, visitors, and retail customers. The retail space is located on the SW corner and is oriented to the future 1M SF of office. Townhomes and Flats located along 60<sup>th</sup> and Yampa help activate streets with front doors, stoops and pedestrian activity. The north portion of the building unfolds to active and passive courtyards while facing the Blue Grama Open Space which connects to miles of trail systems and parks.